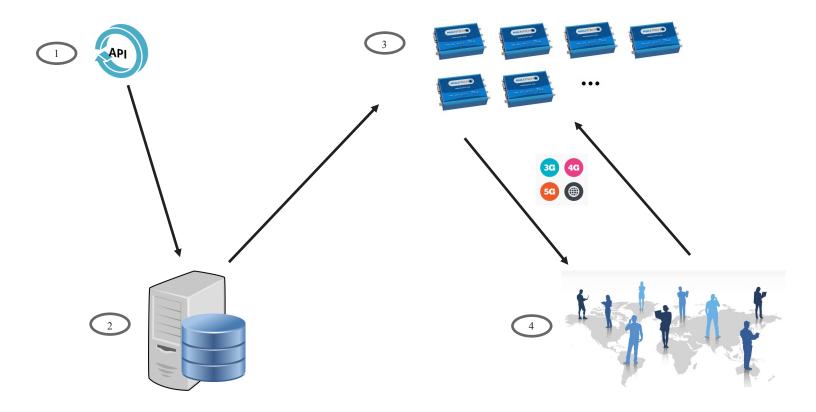

## SMS Gateway

## out of band text messaging

- The API allows messages to be sent to the Notify.com SMS Gateway from any system, application or device.
- The Notify.com SMS Gateway is a **software application**. Separating the software from the hardware means support for **all carriers**, using **current and future technologies**.
- Supports virtually any **throughput** requirement. The Notify.com SMS Gateway can scale from 1 to 4000 MultiTech SMS modems—all transmitting in parallel.
- Use MultiTech MultiConnect® Cell 100 Series Cellular Modems (MTC Series) to transmit and receive SMS text messages, with direct connections to the 3G and 4G/LTE networks. This two-way communication allows users to easily acknowledge receipt of important communications.