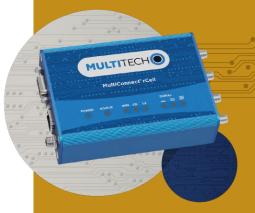

# **Solution**

MultiConnect® rCell 100 Series Cellular Router

#### MultiConnect® rCell 100 Series Cellular Router

Part of MultiTech's complete portfolio of cellular connectivity products, the MultiConnect rCell 100 is an optimized M2M (machine to machine) communication device. Utilizing a cloud-based device management platform, the MultiConnect rCell 100 delivers over-the-air network diagnostics and configuration while supporting 4G-LTE, 3G, and 2G cellular technology.

Designed and tested in ISO 13485 facilities, the MultiConnect rCell 100 is proven to be a rugged and compact device that delivers integrated security and routing services. Featuring a wide variety of security capabilities such as firewall, IPSec, VPN, and certificate management, the rCell 100 is carrier approved with a flexible and secure web API for developers.