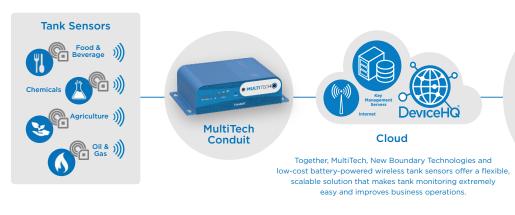

### How it works

#### Tank Sensors + MultiTech Conduit + TankVista

## The Solution

The MultiTech Conduit\* programmable gateway supports TankVista, a New Boundary Technologies RemoteAware IoT application service. It is a comprehensive, easy to use, tank monitoring solution that utilizes low-cost battery-powered wireless tank sensors. Additionally, its integration with MultiTech's DeviceHQ\*, a cloud-based device management tool, enables remote configuration and updates for MultiTech Conduits in the field.